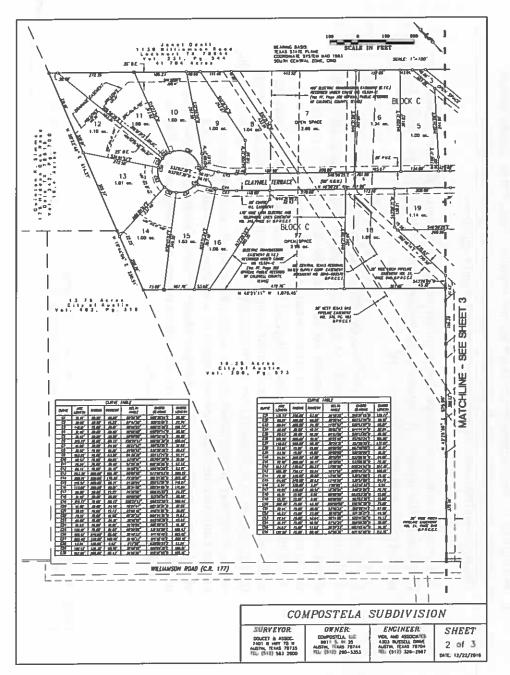

#### Commissioners Court Agenda for September 9, 2019

- 20. Discussion/Action regarding a variance request for Compostela Subdivision located on Williamson Road (CR 177) concerning the easement requirement under AppendixD.G) of the Caldwell County Development Ordinance as it applies to the subdivision. Speaker; Commissioner Roland; Backup: 19; Cost: None
- 21. Discussion/Action regarding the 2020 proposed Budget. Speaker; Judge Haden / Ezzy Chan; Backup: 10 (copy of proposed budget available upon request); Cost: None