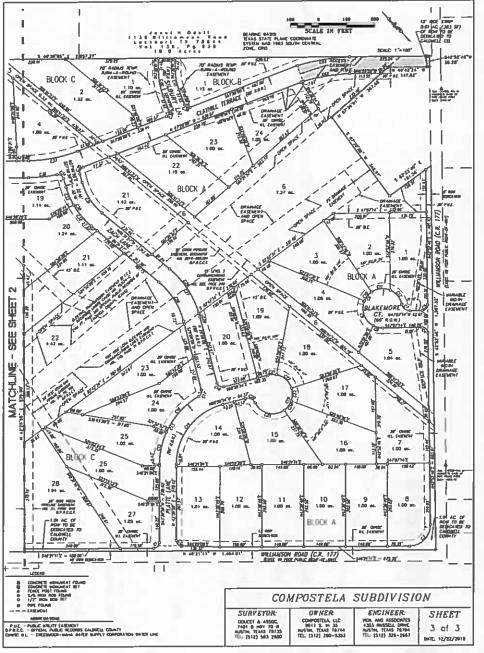

#### Commissioners Court Agenda for September 9, 2019

- 20. Discussion/Action regarding a variance request for Compostela Subdivision located on Williamson Road (CR 177) concerning the easement requirement under AppendixD.G) of the Caldwell County Development Ordinance as it applies to the subdivision. Speaker; Commissioner Roland; Backup: 19; Cost: None
- 21. Discussion/Action regarding the 2020 proposed Budget. Speaker; Judge Haden / Ezzy Chan; Backup: 10 (copy of proposed budget available upon request); Cost: None