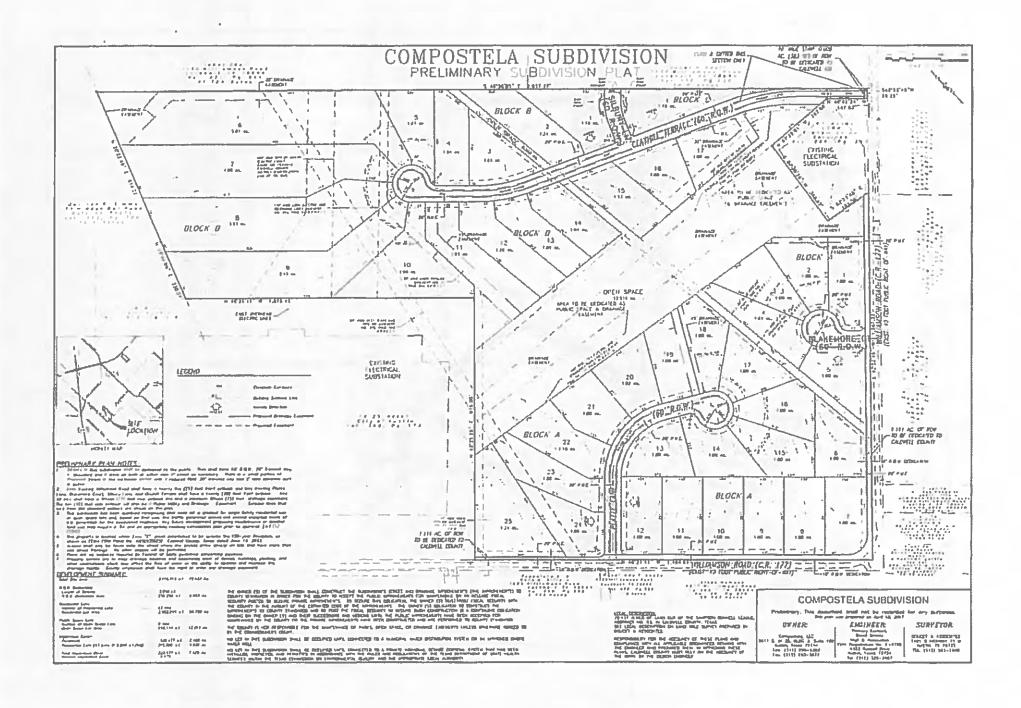

#### Commissioners Court Agenda for September 9, 2019

- 20. Discussion/Action regarding a variance request for Compostela Subdivision located on Williamson Road (CR 177) concerning the easement requirement under AppendixD.G) of the Caldwell County Development Ordinance as it applies to the subdivision. Speaker; Commissioner Roland; Backup: 19; Cost: None
- 21. Discussion/Action regarding the 2020 proposed Budget. Speaker; Judge Haden / Ezzy Chan; Backup: 10 (copy of proposed budget available upon request); Cost: None