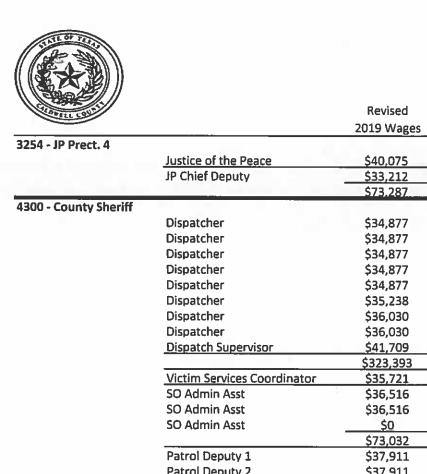

|                                         |
|                           | Discovery Coordinator                          | 635 000                 | 53 <u>6</u> በ5በ                         |
|                           | Discovery Coordinator                          | \$35,000<br>\$37,133    | \$36,050<br>\$38,246                    |
|                           | Felony Witness Coordinator                     | \$37,132                | \$38,246                                |
|                           | Felony Witness Coordinator<br>Legal Asssistant | \$37,132<br>\$42,000    | \$38,246<br>\$43,260                    |
|                           | Felony Witness Coordinator                     | \$37,132                | \$38,246                                |





4300 - County Sheriff

| treating of the Pages       | 440.075              | ¢42.442   | 8%    |
|-----------------------------|----------------------|-----------|-------|
| Justice of the Peace        | \$40,075             | \$43,442  | 3%    |
| JP Chief Deputy             | \$33,212             | \$34,208  | 370   |
|                             | \$73.287             | \$77.650  |       |
| Dispatcher                  | \$34,877             | \$35,923  | 3%    |
| Dispatcher                  | \$34,877             | \$35,923  | 3%    |
| Dispatcher                  | \$34,877             | \$35,923  | 3%    |
| Dispatcher                  | \$34,877             | \$35,923  | 3%    |
| Dispatcher                  | \$34,877             | \$35,923  | 3%    |
| Dispatcher