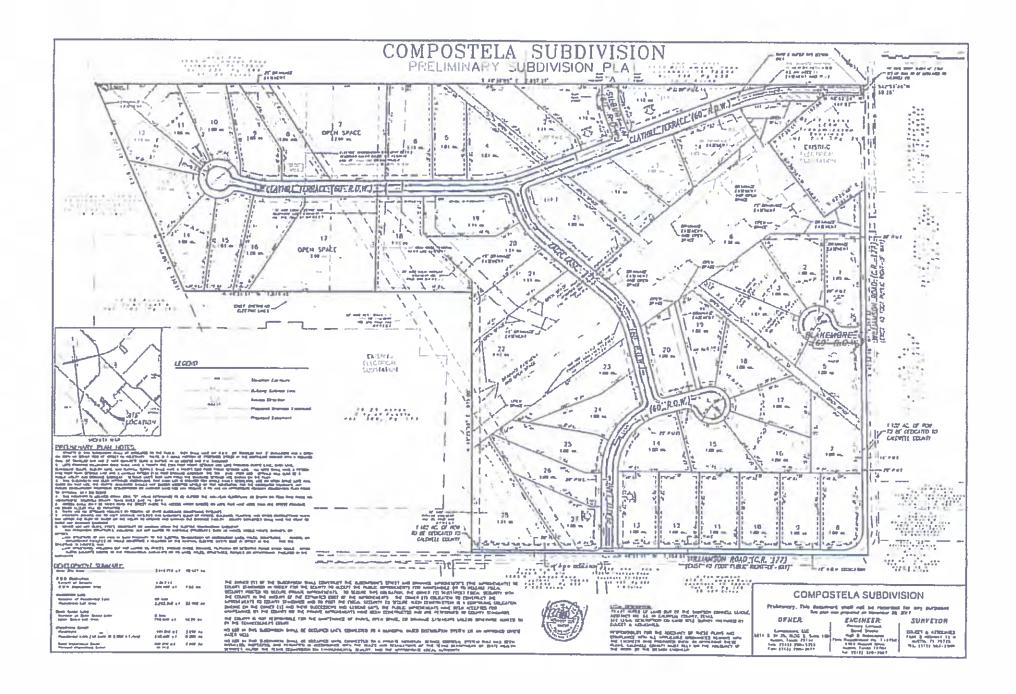

#### Commissioners Court Agenda for September 9, 2019

- 20. Discussion/Action regarding a variance request for Compostela Subdivision located on Williamson Road (CR 177) concerning the easement requirement under AppendixD.G) of the Caldwell County Development Ordinance as it applies to the subdivision. Speaker; Commissioner Roland; Backup: 19; Cost: None
- 21. Discussion/Action regarding the 2020 proposed Budget. Speaker; Judge Haden / Ezzy Chan; Backup: 10 (copy of proposed budget available upon request); Cost: None