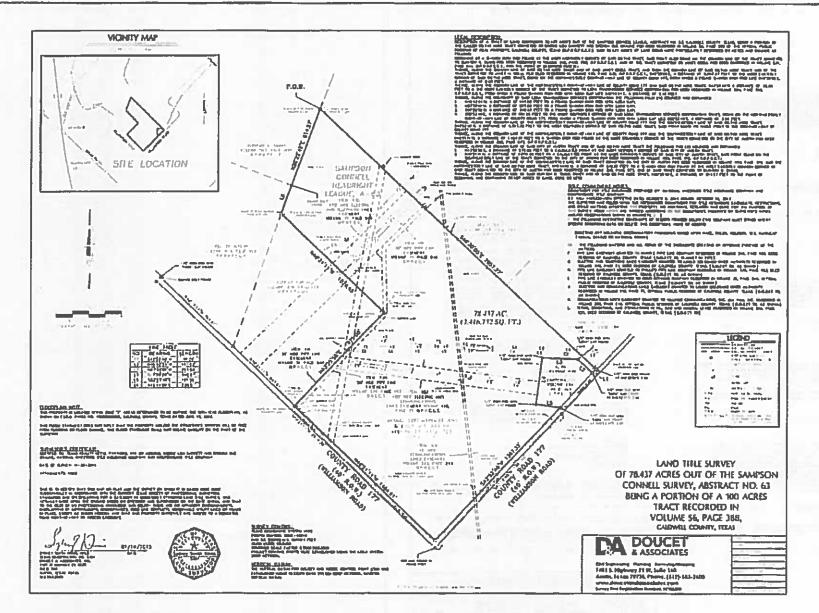

#### Commissioners Court Agenda for September 9, 2019

- 20. Discussion/Action regarding a variance request for Compostela Subdivision located on Williamson Road (CR 177) concerning the easement requirement under AppendixD.G) of the Caldwell County Development Ordinance as it applies to the subdivision. Speaker; Commissioner Roland; Backup: 19; Cost: None
- 21. Discussion/Action regarding the 2020 proposed Budget. Speaker; Judge Haden / Ezzy Chan; Backup: 10 (copy of proposed budget available upon request); Cost: None